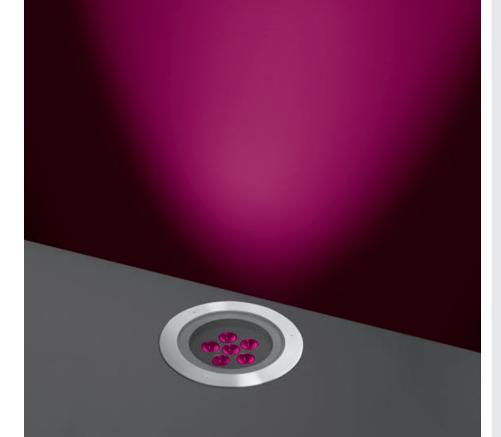

## DROFLOOR MAXI

Ground-recessed luminaire in round shape for outdoor installation, phospho-chromatised and polyester powder coated die-cast copper-free aluminium body and stainless steel AISI 304 frame, tempered safety glass, moulded silicone gasket. Built-in LED driver, DMX driver integrated; with 6 x CREE "XML" RGBW LED. IP67 rating.

## Technical data

| Wattage      | 28 WATT                                                            |  |
|--------------|--------------------------------------------------------------------|--|
| IP Rating    | IP67                                                               |  |
| IK Rating    | IK10                                                               |  |
| Material     | High corrosion resistance<br>die-cast copper-free<br>aluminum body |  |
| Trim         | Stainless steel AISI 304                                           |  |
| Coating      | Polyester powder coating with phosphocromating pre-finish          |  |
| Light source | 6 x CREE "XML"<br>COLOR RGBW LED                                   |  |
| Screws       | Stainless steel                                                    |  |
| DMX          | DMX interface integrated                                           |  |
| Transformer  | Electronic power supply<br>220/240V 50/60Hz<br>built-in            |  |
| Gasket       | Silicone rubber                                                    |  |
| Glass        | Tempered                                                           |  |
| Power cable  | 1 mt. neoprene power cable included                                |  |
| DMX cable    | DMX IN cable included                                              |  |
| Gross weight | 5,10 Kg                                                            |  |
|              |                                                                    |  |