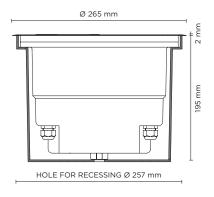

## DROFLOOR MAXI

Ground-recessed luminaire in round shape for outdoor installation, phospho-chromatised and polyester powder coated die-cast copper-free aluminium body and stainless steel AISI 304 frame, tempered safety glass, moulded silicone gasket. Built-in LED driver, DMX driver integrated; with 6 x CREE "XML" RGBW LED. IP67 rating.

## Technical data

| Wattage      | 28 WATT                                                            |  |
|--------------|--------------------------------------------------------------------|--|
| IP Rating    | IP67                                                               |  |
| IK Rating    | IK10                                                               |  |
| Material     | High corrosion resistance<br>die-cast copper-free<br>aluminum body |  |
| Trim         | Stainless steel AISI 304                                           |  |
| Coating      | Polyester powder coating with phosphocromating pre-finish          |  |
| Light source | 6 x CREE "XML"<br>COLOR RGBW LED                                   |  |
| Screws       | Stainless steel                                                    |  |
| DMX          | DMX interface integrated                                           |  |
| Transformer  | Electronic power supply<br>220/240V 50/60Hz<br>built-in            |  |
| Gasket       | Silicone rubber                                                    |  |
| Glass        | Tempered                                                           |  |
| Power cable  | 1 mt. neoprene power cable included                                |  |
| DMX cable    | DMX IN cable included                                              |  |
| Gross weight | 5,10 Kg                                                            |  |
|              |                                                                    |  |